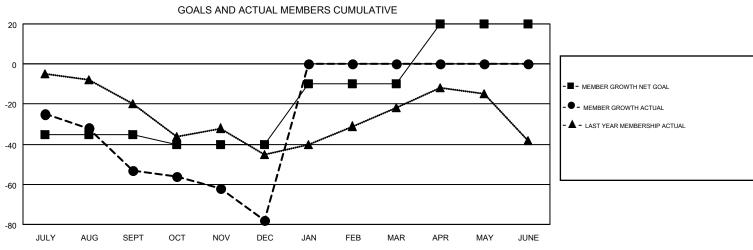

|                       | Members                 |                           |                         |                                                    |  |  |  |  |  |
|-----------------------|-------------------------|---------------------------|-------------------------|----------------------------------------------------|--|--|--|--|--|
| RESULTS FOR 2017-2018 |                         |                           |                         |                                                    |  |  |  |  |  |
|                       | QUARTER                 | MEMBER GROWTH NET<br>GOAL | MEMBER GROWTH<br>ACTUAL | DROPPED<br>MEMBERS ACTUAL<br>(including transfers) |  |  |  |  |  |
|                       | JULY/AUG/SEPT           | -35<br>-5                 | 12<br>40                | 63<br>63                                           |  |  |  |  |  |
|                       | OCT/NOV/DEC JAN/FEB/MAR | 30                        | 0                       | 0                                                  |  |  |  |  |  |
| ١                     | APR/MAY/JUNE            | 30                        | 0                       | 0                                                  |  |  |  |  |  |

## GOALS AND ACTUAL NEW CLUBS CUMULATIVE

| DROPPED CLUBS: 2  DROPPED MEMBERS |     | 25 CLUBS OF 85 ADDED 1 OR MORE NEW MEMBERS | GENDER DISTRIBUTION           MALE         1,521 (72.81%)           FEMALE         568 (27.19%) |  |    |
|-----------------------------------|-----|--------------------------------------------|-------------------------------------------------------------------------------------------------|--|----|
| DECEASED                          | 14  | CLICK HERE FOR CUMULATIVE MEMBERSHIP DATA  | TOTAL FAMILY UNIT MEMBERS                                                                       |  | 36 |
| CLUB CANCELLED                    | 24  |                                            | FAMILY MEMBERS PAYING HALF 18                                                                   |  | 40 |
| OTHER                             | 88  |                                            |                                                                                                 |  | 18 |
| TOTAL                             | 126 |                                            | 1000                                                                                            |  |    |